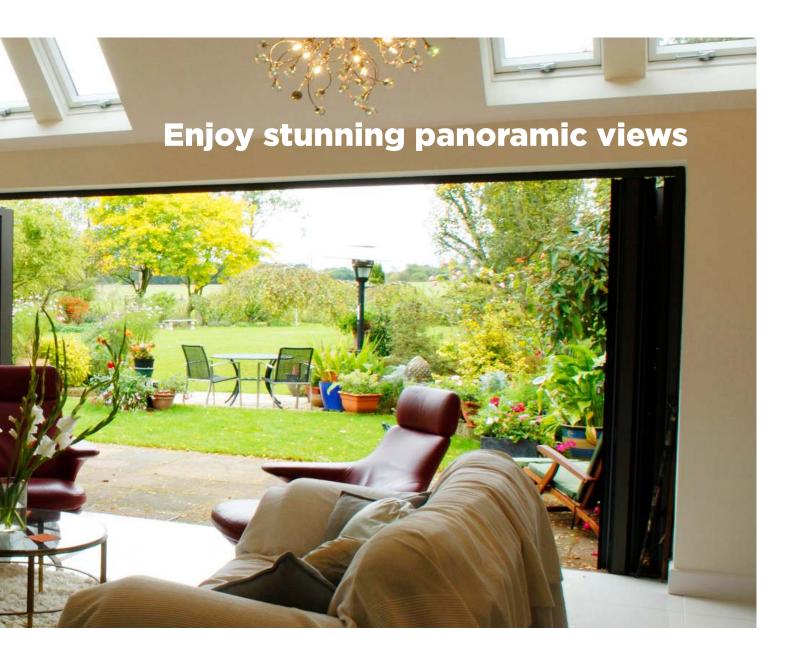

#### **Rooms with a view**

Bi-Folding Doors allow entire walls in homes to be glazed and visually accessible, making the most out of gardens and patios. These beautifully designed, versatile doors create a contemporary look for any home, whether it's a living room, bedroom, kitchen or conservatory.

### VISOFOLD 1000 Profile Aluminium Bi-Folding Doors

Aluminium bi-fold doors transform a home: The creation of relaxing, stylish open plan living, delivering stunning panoramic views and allowing light to flood in to rooms.