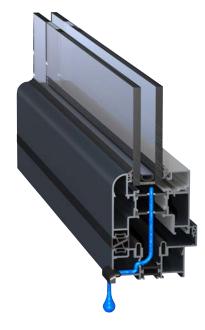

Polyamide thermal barrier technology helps keep homes warm in the winter, reducing energy bills and subsequently future carbon footprints.

Advanced profile technology creates a thermal transmittance

barrier between the cold air outside and the warm air inside (or vice versa), keeping homes comfortable throughout the year, whatever the weather.

To protect homes against unwanted visitors, high security multi-point locking mechanisms are fitted on opening sashes, with shoot-bolt locking and internally glazed sealed units for added assurance.

PAS24 upgrade to is also available.