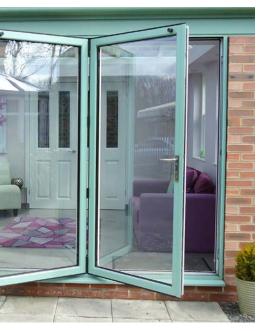

tenance

Scratch resistant powder coated finish.

With an aluminium profile that is designed to be strong and durable, our Bi-folding Doors deliver a reliable performance as well as being pleasing to the eye.

Polyamide thermal barrier technology helps keep homes warm in the winter, reducing energy bills and subsequently future carbon footprints.

Advanced profile technology creates a thermal transmittance

barrier between the cold air outside and the warm air inside (or vice versa), keeping homes comfortable throughout the year, whatever the weather.

To protect homes against unwanted visitors, high security multi-point locking mechanisms are fitted on opening sashes, with shoot-bolt locking and internally glazed sealed units for added assurance.

PAS24 upgrade to is also available.









Secure, warm & cosy



# Aluminium Bi-Folding Doors

## **Popular design options**

- Doors up to 6.5m wide
- Height up to 2.5m
- Each Sash up to 1.2m wide
- Thermally Efficient
- Complies with Building Regulations

- Available in a range of colours and styles
- Various threshold options
- Doors can open in or out
- PAS24:2012 Optional Security Upgrade

VISOFOLD 1000

OPTIONAL

**PAS24** SECURITY

DETAIL

THERMAL EFFICIENCY

#### **6 Door Options**



#### **7 Door Options**













Our Aluminium Bi-folding Doors offer a range of different thresholds to suit every need.

Rebated Thresholds come in either our standard range or the integrated cill variety. The integrated cill threshold is for open out doors only but allows for a lower step over height compared to our standard range