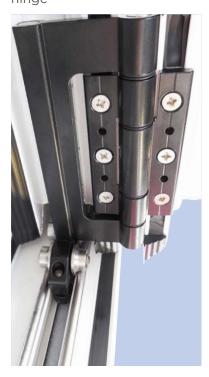

# **Security and PAS 24:2012**

View of lower hook bolt and cam

View of upper retained roller hinge

View of non-runner hinge

#### PAS 24: 2012

- Upgraded security handle
- Retained rollers and guides to stop the doors being forced from their frame
- Anti lift blocks
- Nylon coated stainless steel shoot-bolts

View of centre leaf shoot-bolt