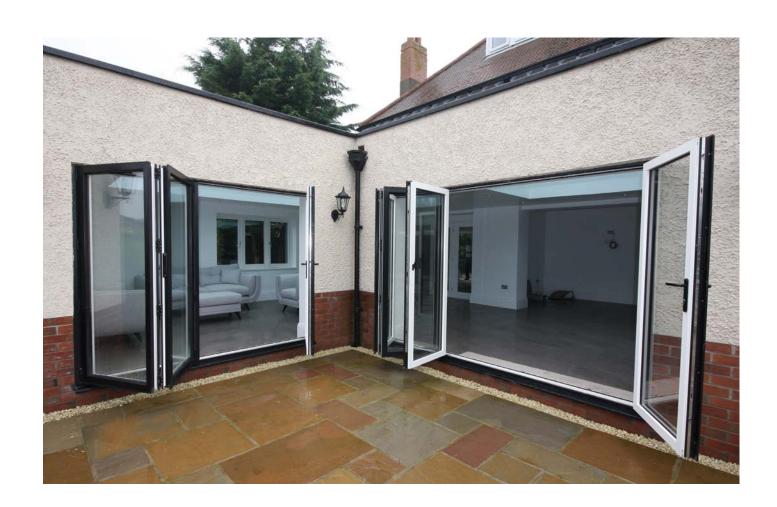

#### **Rooms with a view**

Bi-Folding Doors allow entire walls in homes to be glazed and visually accessible, making the most out of gardens and patios. These beautifully designed, versatile doors create a contemporary look for any home, whether it's a living room, bedroom, kitchen or conservatory.

#### **Practical in every way**

Equally at home in new-builds, extension projects or updating period style properties. Allowing the outside in brings home interiors and exterior spaces together extending practical usable areas: The home and garden in synergy all year round