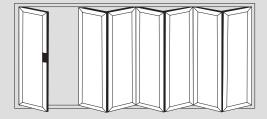

## **Popular design options**

- Doors up to 6.5m wide
- Height up to 2.5m
- Each Sash up to 1.2m wide
- Thermally Efficient
- Complies with Building Regulations

- Available in a range of colours and styles
- Various threshold options
- Doors can open in or out
- PAS24:2012 Optional Security Upgrade

#### **7 Door Options**

Our Aluminium Bi-folding Doors offer a range of different thresholds to suit every need.

Rebated Thresholds come in either our standard range or the integrated cill variety. The integrated cill threshold is for open out doors only but allows for a lower step over height compared to our standard range when coupled with a projection cill.