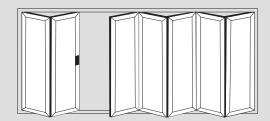

## **Popular design options**

- Doors up to 6.5m wide
- Height up to 2.5m
- Each Sash up to 1.2m wide
- Thermally Efficient
- Complies with Building Regulations

- Available in a range of colours and styles
- Various threshold options
- Doors can open in or out
- PAS24:2012 Optional Security Upgrade

#### **7 Door Options**

Our Aluminium Bi-folding Doors offer a range of different thresholds to suit every need.

Rebated Thresholds come in either our standard range or the integrated cill variety. The integrated cill threshold is for open out doors only but allows for a lower step over height compared to our standard range when coupled with a projection cill.