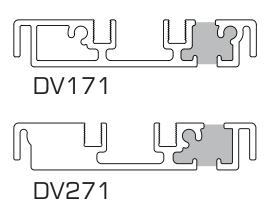

#### **7 Door Options**

Our Aluminium Bi-folding Doors offer a range of different thresholds to suit every need.

Rebated Thresholds come in either our standard range or the integrated cill variety. The integrated cill threshold is for open out doors only but allows for a lower step over height compared to our standard range when coupled with a projection cill.

Low Thresholds are also available.
The DV171 (open in) and DV271 (open out) thresholds are compatible with ramps (EUD03) allowing easy access. These thresholds are not fully weather rated due to not having a rebate, intended as room dividers and ideal for disabled access