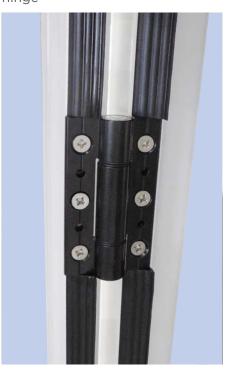

# **Security and PAS 24:2012**

View of lower hook bolt and cam

View of upper retained roller hinge

View of non-runner hinge

#### PAS 24: 2012

- Upgraded security handle
- Retained rollers and guides to stop the doors being forced from their frame
- Anti lift blocks
- Nylon coated stainless steel shoot-bolts

View of centre leaf shoot-bolt