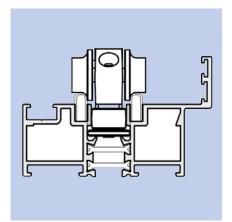

Polyamide thermal barrier technology helps keep homes warm in the winter, reducing energy bills and subsequently future carbon footprints.

Advanced profile technology creates a thermal transmittance

barrier between the cold air outside and the warm air inside (or vice versa), keeping homes comfortable throughout the year, whatever the weather.

To protect homes against unwanted visitors, high security multi-point locking mechanisms are fitted on opening sashes, with shoot-bolt locking and internally glazed sealed units for added assurance.

PAS24 upgrade to is also available.