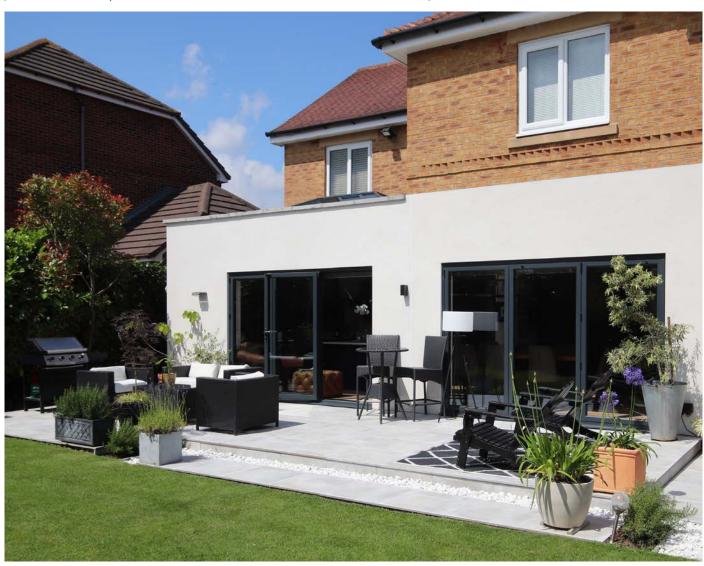

#### **Rooms with a view**

Bi-Folding Doors allow entire walls in homes to be glazed and visually accessible, making the most out of gardens and patios. These beautifully designed, versatile doors create a contemporary look for any home, whether it's a living room, bedroom, kitchen or conservatory.

#### **Practical in every way**

Equally at home in new-builds, extension projects or updating period style properties. Allowing the outside in brings home interiors and exterior spaces together extending practical usable areas: The home and garden in synergy all year round