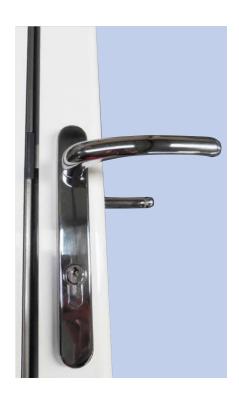

#### Lever handle

View of retained roller hinge

The optional security upgrade consists of the following:

#### PAS 24: 2012

- Upgraded security handle
- Retained rollers and guides to stop the doors being forced from their frame
- Anti lift blocks
- Nylon coated stainless steel shoot-bolts

View of centre leaf shoot-bolt