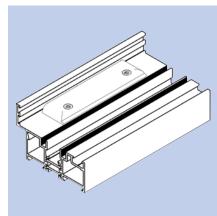

#### Strong, durable, secure & stylish

Aluminium Bi-Folding Doors come with all the assurances you would expect from a quality designed product. Aluminium profiles are designed to give strength and durability, ensuring a structurally sound product that requires minimal maintenance and delivers reliable performance over a lifetime of use.

## Low maintenance

Scratch resistant powder coated finish.

With an aluminium profile that is designed to be strong and durable, our Bi-folding Doors deliver a reliable performance as well as being pleasing to the eye.