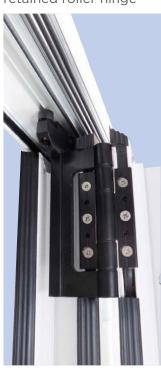

# **Security and PAS 24:2012**

View of lower hook bolt and cam

View of upper retained roller hinge

View of non-runner hinge

#### Lever handle

View of retained roller hinge

The optional security upgrade consists of the following:

#### PAS 24: 2012

- Upgraded security handle
- Retained rollers and guides to stop the doors being forced from their frame
- Anti lift blocks
- Nylon coated stainless steel shoot-bolts

View of centre leaf shoot-bolt

Retained roller guides

Anti lift blocks