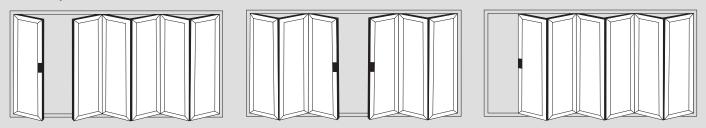

## **Popular design options**

- Doors up to 6.5m wide
- Height up to 2.5m
- Each Sash up to 1.2m wide
- Thermally Efficient
- Complies with Building Regulations

- Available in a range of colours and styles
- Various threshold options
- Doors can open in or out
- PAS24:2012 Optional Security Upgrade

#### **7 Door Options**

Our Aluminium Bi-folding Doors offer a range of different thresholds to suit every need.

Rebated Thresholds come in either our standard range or the integrated cill variety. The integrated cill threshold is for open out doors only but allows for a lower step over height compared to our standard range when coupled with a projection cill.