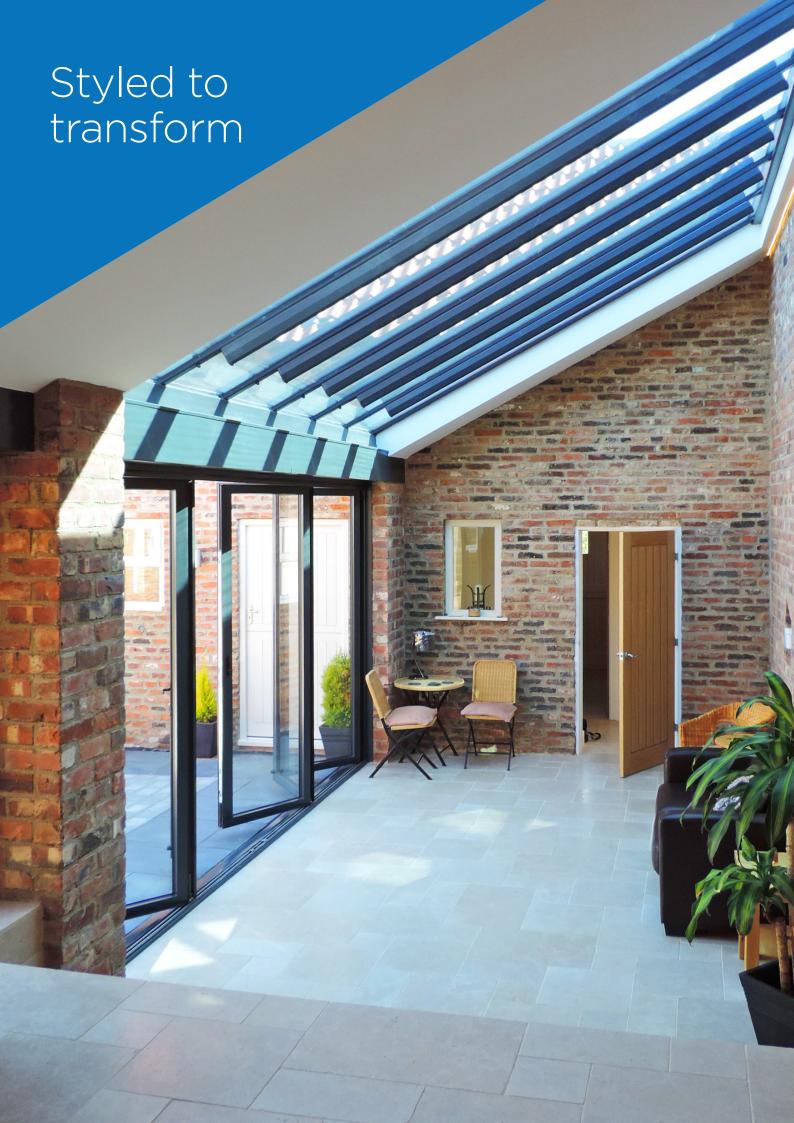

#### **Rooms with a view**

Bi-Folding Doors allow entire walls in homes to be glazed and visually accessible, making the most out of gardens and patios. These beautifully designed, versatile doors create a contemporary look for any home, whether it's a living room, bedroom, kitchen or conservatory.

#### **Practical in every way**

Equally at home in new-builds, extension projects or updating period style properties. Allowing the outside in brings home interiors and exterior spaces together extending practical usable areas: The home and garden in synergy all year round