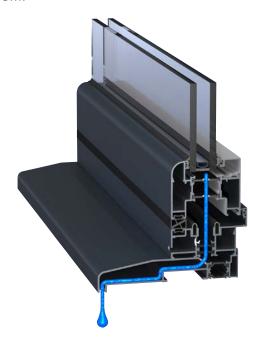

Polyamide thermal barrier technology helps keep homes warm in the winter, reducing energy bills and subsequently future carbon footprints.

Advanced profile technology creates a thermal transmittance

barrier between the cold air outside and the warm air inside (or vice versa), keeping homes comfortable throughout the year, whatever the weather.

To protect homes against unwanted visitors, high security multi-point locking mechanisms are fitted on opening sashes, with shoot-bolt locking and internally glazed sealed units for added assurance.

PAS24 upgrade to is also available.