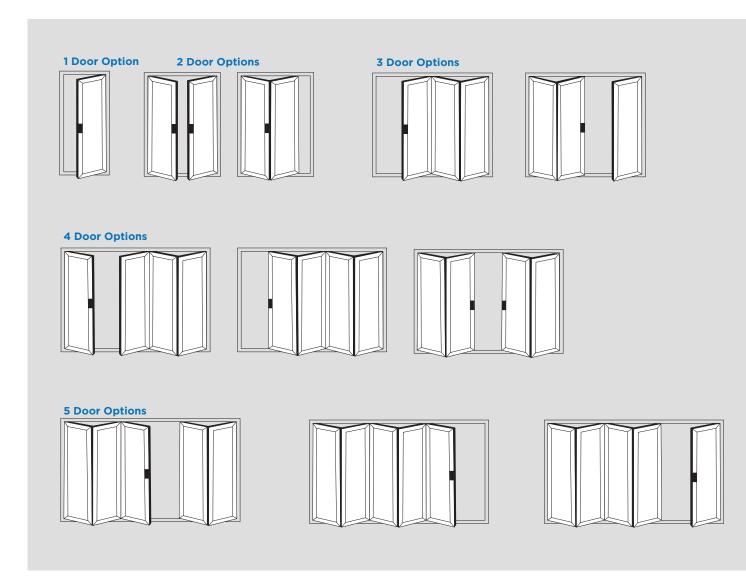

## **Popular design options**

- Doors up to 6.5m wide
- Height up to 2.5m
- Each Sash up to 1.2m wide
- Thermally Efficient
- Complies with Building Regulations

- Available in a range of colours and styles
- Various threshold options
- Doors can open in or out
- PAS24:2012 Optional Security Upgrade

#### **6 Door Options**

#### **7 Door Options**

Our Aluminium Bi-folding Doors offer a range of different thresholds to suit every need.

Rebated Thresholds come in either our standard range or the integrated cill variety. The integrated cill threshold is for open out doors only but allows for a lower step over height compared to our standard range when coupled with a projection cill.