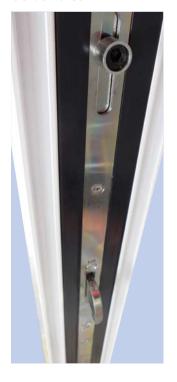

# **Security and PAS 24:2012**

View of lower hook bolt and cam

View of upper retained roller hinge

View of non-runner hinge

#### Lever handle

View of retained roller hinge

The optional security upgrade consists of the following:

#### PAS 24: 2012

- Upgraded security handle
- Retained rollers and guides to stop the doors being forced from their frame
- Anti lift blocks
- Nylon coated stainless steel shoot-bolts

View of centre leaf shoot-bolt

Retained roller guides

Anti lift blocks