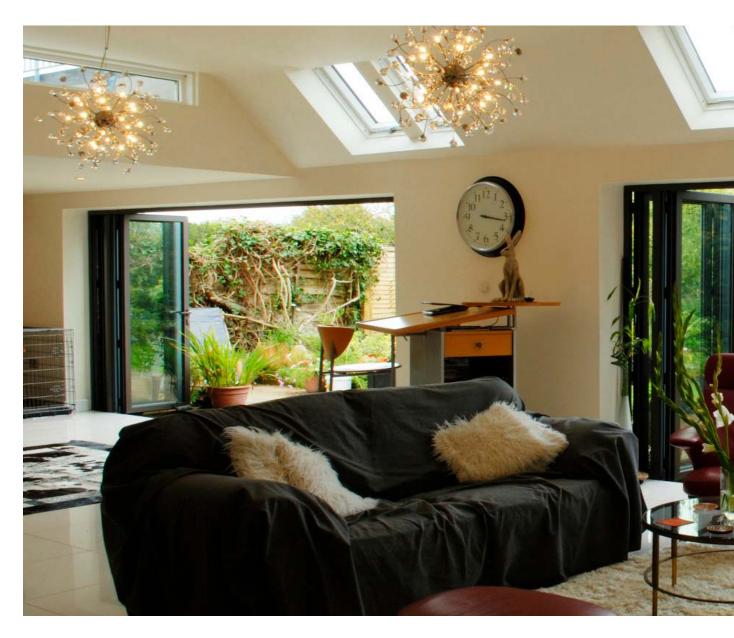

#### **Rooms with a view**

Bi-Folding Doors allow entire walls in homes to be glazed and visually accessible, making the most out of gardens and patios. These beautifully designed, versatile doors create a contemporary look for any home, whether it's a living room, bedroom, kitchen or conservatory.

#### **Practical in every way**

Equally at home in new-builds, extension projects or updating period style properties. Allowing the outside in brings home interiors and exterior spaces together extending practical usable areas: The home and garden in synergy all year round