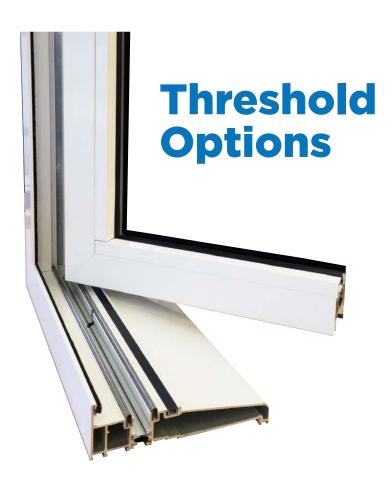

#### **7 Door Options**

Our Aluminium Bi-folding Doors offer a range of different thresholds to suit every need.

Rebated Thresholds come in either our standard range or the integrated cill variety. The integrated cill threshold is for open out doors only but allows for a lower step over height compared to our standard range when coupled with a projection cill.

Low Thresholds are also available.
The DV171 (open in) and DV271 (open out) thresholds are compatible with ramps (EUD03) allowing easy access. These thresholds are not fully weather rated due to not having a rebate, intended as room dividers and ideal for disabled access