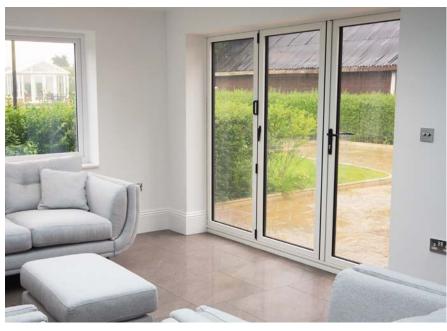

#### **7 Door Options**

Our Aluminium Bi-folding Doors offer a range of different thresholds to suit every need.

Rebated Thresholds come in either our standard range or the integrated cill variety. The integrated cill threshold is for open out doors only but allows for a lower step over height compared to our standard range when coupled with a projection cill.